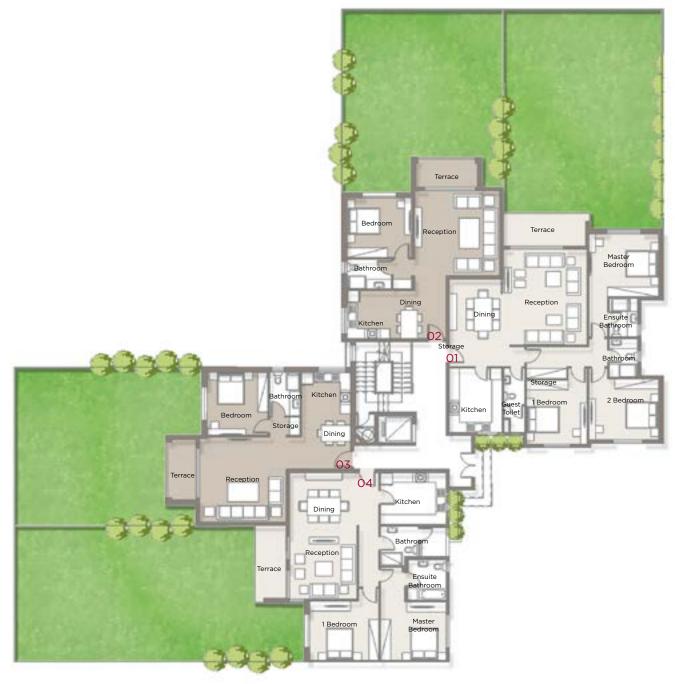

## FLOCR PLANS

### **TYPE F**

### **GROUND FLOOR**

### Average BUA

| Apartment 1 | 170.10 m²             |
|-------------|-----------------------|
| Apartment 2 | 90.67 m²              |
| Apartment 3 | 90.42 m²              |
| Apartment 4 | 169.67 m <sup>2</sup> |

### **Apartment 01**

| Reception - Dining                | 5.80m x 480m - 4.10m x 3.20m  |
|-----------------------------------|-------------------------------|
| Kitchen                           | 3.90m x2.95m                  |
| Guest Toilet                      | 3.90m x 1.25m                 |
| Master Bedroom - Ensuite Bathroom | 4.00m x 4.15m - 2.35m x 1.70m |
| Bedroom 1                         | 4.10m x 3.65m                 |
| Storage                           | 0.60m x 2.40m                 |
| Bedroom 2                         | 3.80m x 4.15m                 |
| Bathroom                          | 2.35m x 1.70m                 |
| Terrace                           | 2.10m x 4.60m                 |

### Apartment 02

| Reception          | 5.15m x 5.10m                 |
|--------------------|-------------------------------|
| Kitchen - Dining   | 2.70m x 4.05m                 |
| Foyer              | 3.85m x 1.85m                 |
| Bathroom - Storage | 2.00m x 2.65m - 0.80m x 1.00m |
| Bedroom            | 3.75m x 4.05m                 |
| Terrace            | 1.75m x 4.35m                 |

### Apartment 03

| Reception          | 5.10m x 5.15m                |
|--------------------|------------------------------|
| Kitchen - Dining   | 4.15m x 2.70m                |
| Foyer              | 1.85m x 3.85m                |
| Bedroom            | 4.05m x 3.65m                |
| Bathroom - Storage | 2.60mx 2.00m - 1.20m x 0.80m |
| Terrace            | 4.35m x 1.75m                |

### Apartment 04

| Reception - Dining                | 4.80m x 5.80m - 3.25m x 4.05m |
|-----------------------------------|-------------------------------|
| Kitchen                           | 2.85m x 3.90m                 |
| Guest Toilet                      | 1.25m x 3.90m                 |
| Master Bedroom - Ensuite Bathroom | 4.15m x 4.00m - 1.70m x 2.35m |
| Bedroom 1                         | 3.65m x 4.10m                 |
| Bedroom 2                         | 4.15m x 3.80m                 |
| Bathroom                          | 1.70m x 2.35m                 |
| Terrace                           | 4.70m x 2.10m                 |