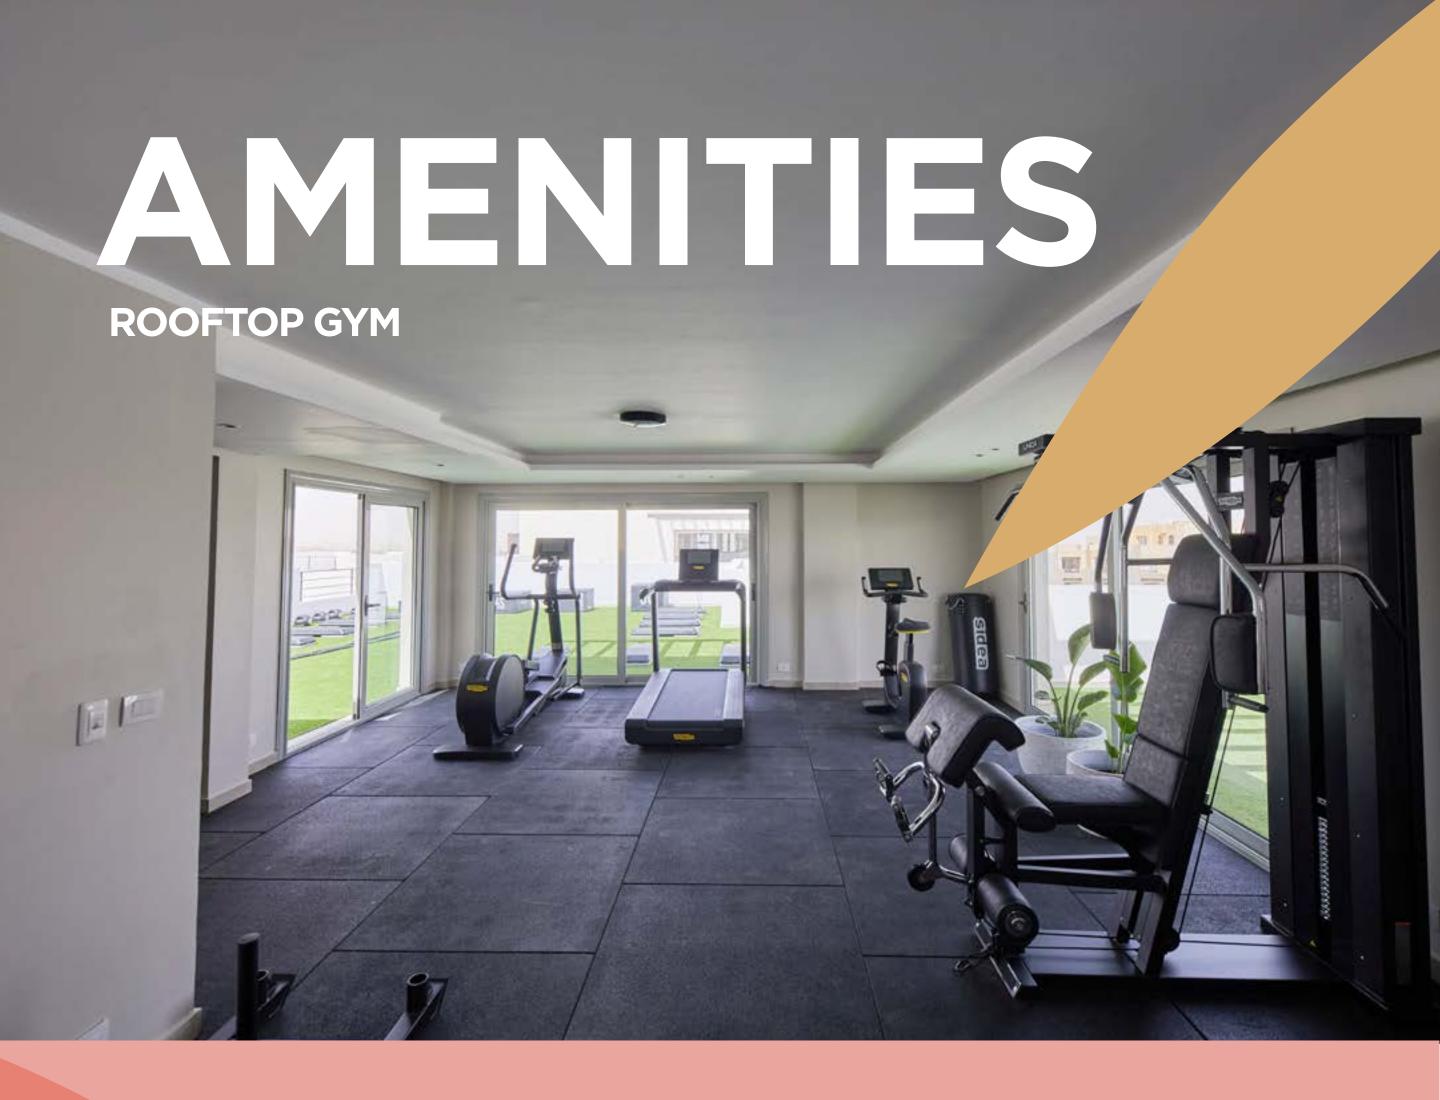

Blue-green energy swirls through Palm Parks. Wherever they look, homeowners will find either blue pools or lush green plants. Zen is almost a given factor. After all, they are living in the middle of a "park".





## THE PEOPLE OF PALM PARKS

It's safe to say that living in a beautiful home is a must. But the community and energy people are surrounded by matters just as much. Creatives, and millennial business owners fill the walls of Palm Parks. The culture they've created is progressive, fresh, and is community-centric above all else.

They've found unique ways to make sure conversations keep going, their dogs are acquainted and a soulful vibe bounces off the walls of the development. Be it an idea or a person, nothing is ever unoriginal at Palm Parks.

## HOME OF THE PROGRESSIVE







ROOFTOP LEISURE SPACE



## MASTER PLAN



## FLOCR PLANS



### **TYPE F**

### **GROUND FLOOR**

### Average BUA

| Apartment 1 | 170.10 m²             |
|-------------|-----------------------|
| Apartment 2 | 90.67 m²              |
| Apartment 3 | 90.42 m²              |
| Apartment 4 | 169.67 m <sup>2</sup> |



### **Apartment 01**

| Reception - Dining                | 5.80m x 480m - 4.10m x 3.20m  |
|-----------------------------------|-------------------------------|
| Kitchen                           | 3.90m x2.95m                  |
| Guest Toilet                      | 3.90m x 1.25m                 |
| Master Bedroom - Ensuite Bathroom | 4.00m x 4.15m - 2.35m x 1.70m |
| Bedroom 1                         | 4.10m x 3.65m                 |
| Storage                           |