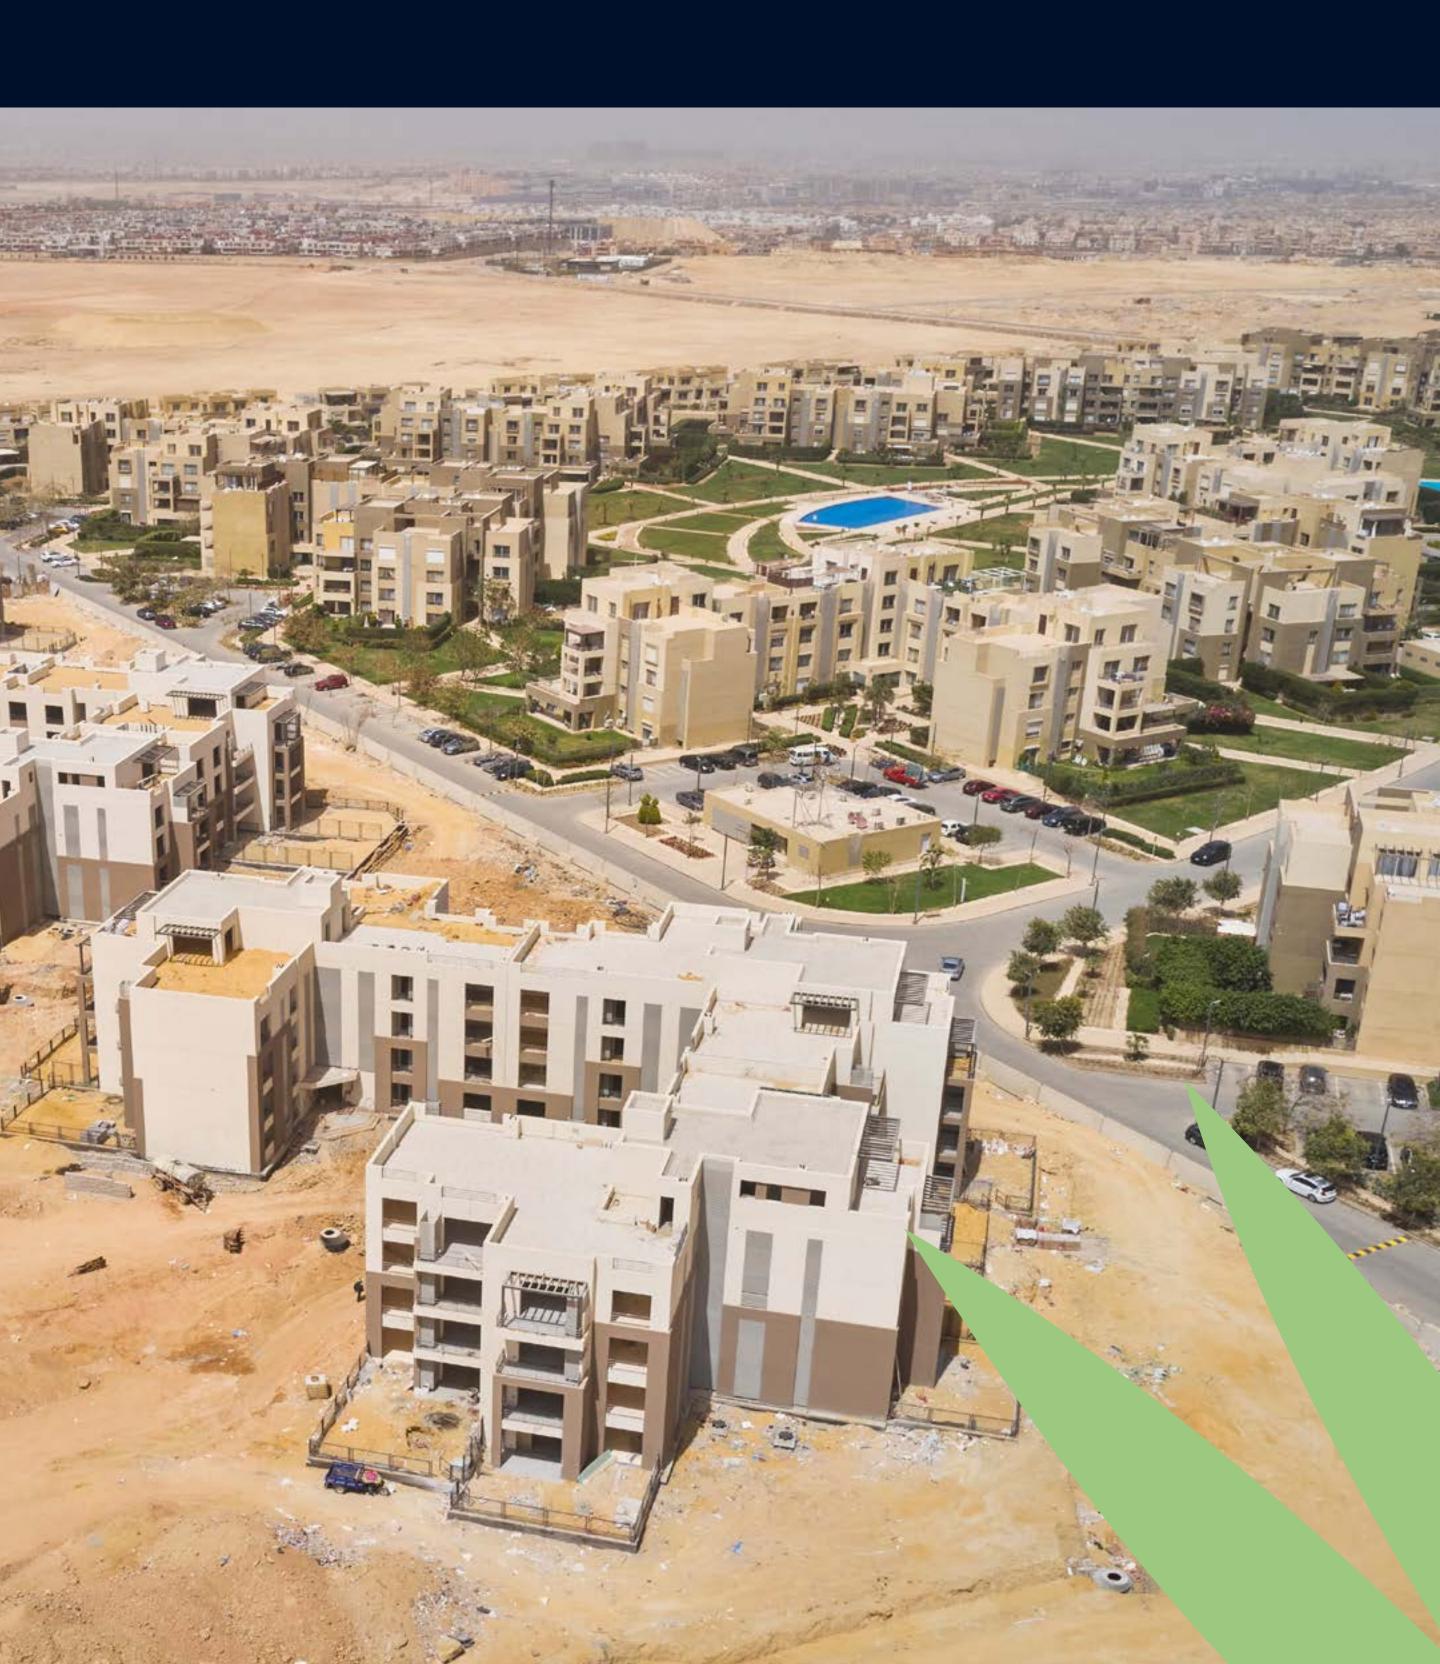

lain or equivalent |
| Bedrooms                                 | HDF wood or equivalent           |
| Bathrooms, kitchens, aisles and terraces | Egyptian ceramic or equivalent   |

### **OPENINGS**

All openings in buildings' facades are made of glass / UPVC.

All interior and exterior doors are made of MDF filled wood with wood veneer.

### **SANITARY WARE**

Sanitary appliances: Duravit or equivalent.

Mixers: Ideal Standard or equivalent.

All interior and exterior doors are made of MDF filled wood.

### **ELECTRICITY & ENERGY**

Electricity distribution boxes, light switches and wall plates are brought by Bticino or equivalent

### **ENTRANCES OF BUILDINGS**

Egyptian marble or equivalent.

Handrails are made of fabricated steel or its equivalent.

## CONSTRUCTION UPDATES APRIL 2022











### ZAMALEK:

1, El Kamel Mohamed St. Tel: +202 2737 5530 - 31 - 32 - 33

### **5th SETTLEMENT:**

Namaa Building # 75, 1st section, Road 90 Tel: +202 2810 4530 - 31 - 33

### 6th OF OCTOBER:

Palm Hills October (Palm Central)
Tel: +202 3886 0103-04
Ext: 8812
Mob: +2 010 6668 6108

### ALEXANDRIA:

30 Patrice Lumumba, Tel: +203 033926010 - 002