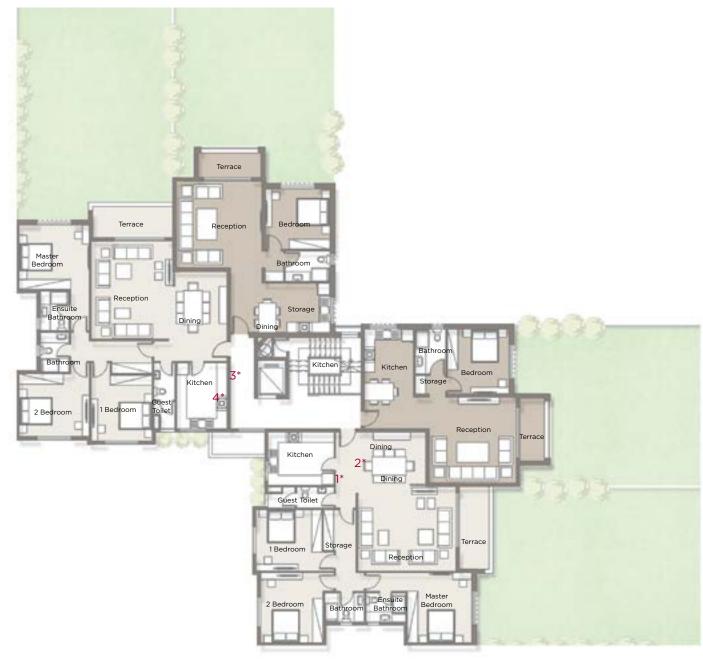

## FLOCR PLANS

### **TYPE F**

### **TYPICAL FLOOR**

### **Average BUA**

| Apartment *1 | 169.50 m <sup>2</sup> |
|--------------|-----------------------|
| Apartment *2 | 90.90 m²              |
| Apartment *3 | 90.50 m <sup>2</sup>  |
| Apartment *4 | 168.60 m <sup>2</sup> |

### **Apartment \*1**

| Reception - Dining                | 5.80m x 4.80m - 4.10m x 3.20m |
|-----------------------------------|-------------------------------|
| Kitchen                           | 3.90m x 2.95m                 |
| Guest Toilet                      | 3.90m x 1.25m                 |
| Master Bedroom - Ensuite Bathroom | 4.00m x 4.15m - 2.35m x 1.70m |
| Bedroom 1                         | 4.10m x 3.65m                 |
| Storage                           | 0.60m x 2.40m                 |
| Bedroom 2                         | 3.80m x 4.15m                 |
| Bathroom                          | 2.35m x 1.70m                 |
| Terrace                           | 1.90m x 4.60m                 |

### Apartment \*2

| Reception          | 5.15m x 5.10m                 |
|--------------------|-------------------------------|
| Kitchen - Dining   | 2.70m x 4.05m                 |
| Foyer              | 3.85m x 1.85m                 |
| Bathroom - Storage | 2.00m x 2.35m - 0.80m x 1.20m |
| Bedroom            | 3.75m x 4.05m                 |
| Terrace            | 1.45m x 4.15m                 |

### Apartment \*3

| Reception          | 5.10m x 5.15m                |
|--------------------|------------------------------|
| Kitchen - Dining   | 4.15m x 2.70m                |
| Foyer              | 1.85m x 3.85m                |
| Bedroom            | 4.05m x 3.65m                |
| Bathroom - Storage | 2.35mx 2.00m - 1.20m x 0.80m |
| Terrace            | 4.15m x 1.45m                |

### Apartment \*4

| Reception - Dining                | 4.80m x 5.80m - 3.25m x 4.05m |
|-----------------------------------|-------------------------------|
| Kitchen                           | 2.85m x 3.90m                 |
| Guest Toilet                      | 1.25m x 3.90m                 |
| Master Bedroom - Ensuite Bathroom | 4.15m x 4.00m - 1.70m x 2.35m |
| Bedroom 1                         | 3.65m x 4.10m                 |
| Bedroom 2                         | 4.15m x 3.70m                 |
| Bathroom                          | 1.70m x 2.35m                 |
| Terrace                           | 4.70m x 1.90m                 |