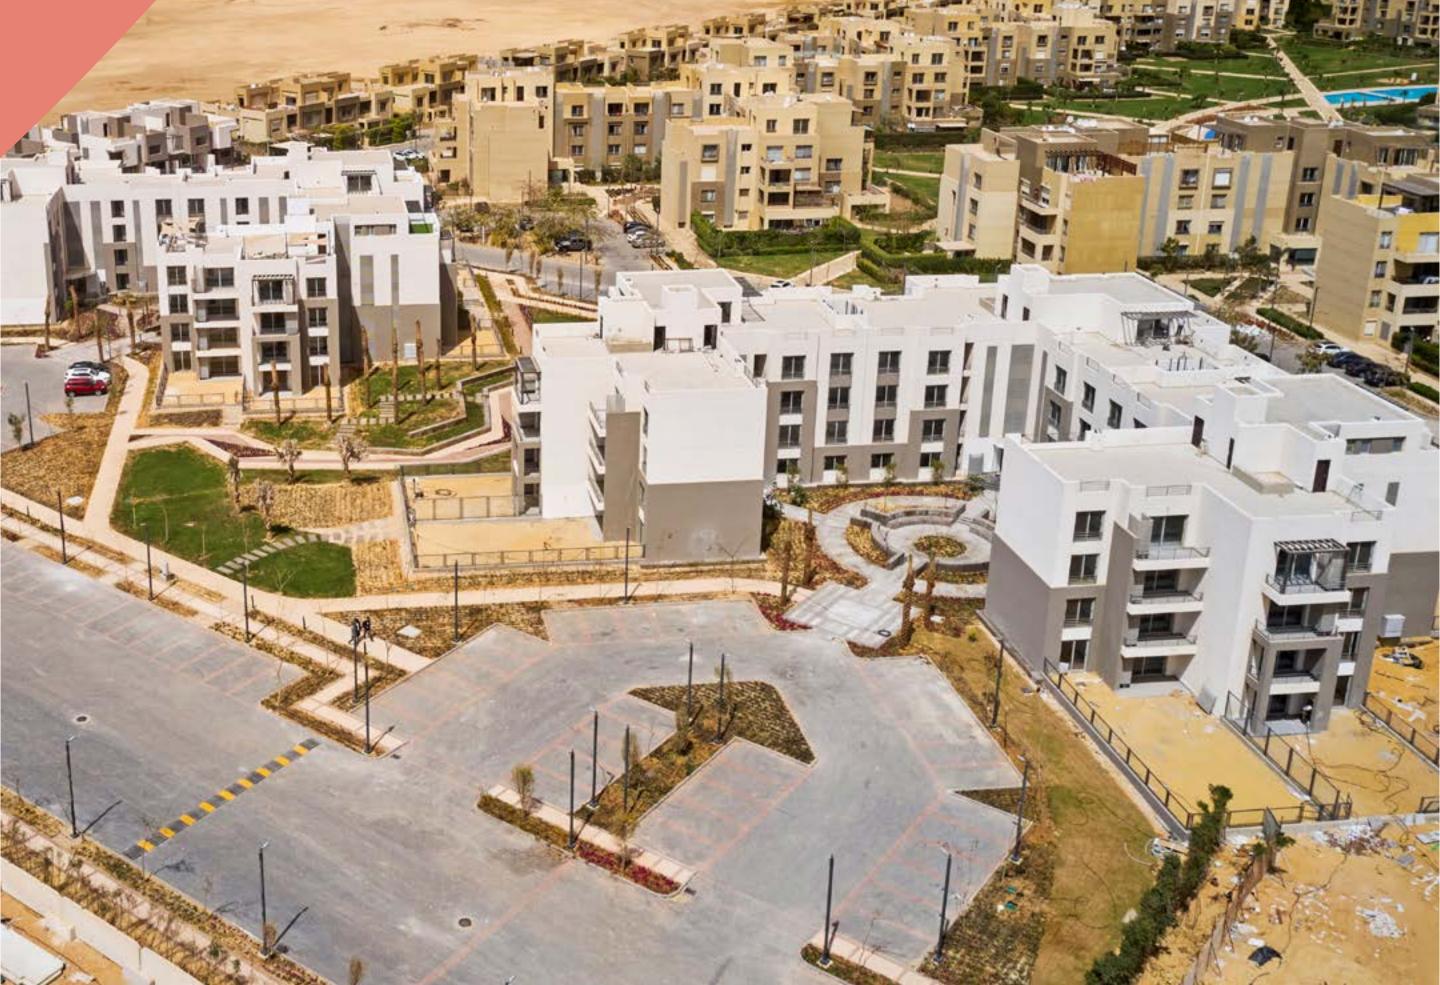

or equivalent |
| Bedrooms                                 | HDF wood or equivalent           |
| Bathrooms, kitchens, aisles and terraces | Egyptian ceramic or equivalent   |

### **OPENINGS**

All openings in buildings' facades are made of glass / UPVC.

All interior and exterior doors are made of MDF filled wood with wood veneer.

### **SANITARY WARE**

Sanitary appliances: Duravit or equivalent.

Mixers: Ideal Standard or equivalent.

All interior and exterior doors are made of MDF filled wood.

### **ELECTRICITY & ENERGY**

Electricity distribution boxes, light switches and wall plates are brought by Bticino or equivalent

### **ENTRANCES OF BUILDINGS**

Egyptian marble or equivalent.

Handrails are made of fabricated steel or its equivalent.

## CONSTRUCTION UPDATES APRIL 2022











### ZAMALEK:

1, El Kamel Mohamed St. Tel: +202 2737 5530 - 31 - 32 - 33

### **5th SETTLEMENT:**

Namaa Building # 75, 1st section, Road 90 Tel: +202 2810 4530 - 31 - 33

### 6th OF OCTOBER:

Palm Hills October (Palm Central)
Tel: +202 3886 0103-04
Ext: 8812
Mob: +2 010 6668 6108

### ALEXANDRIA:

30 Patrice Lumumba, Tel: +203 033926010 - 002