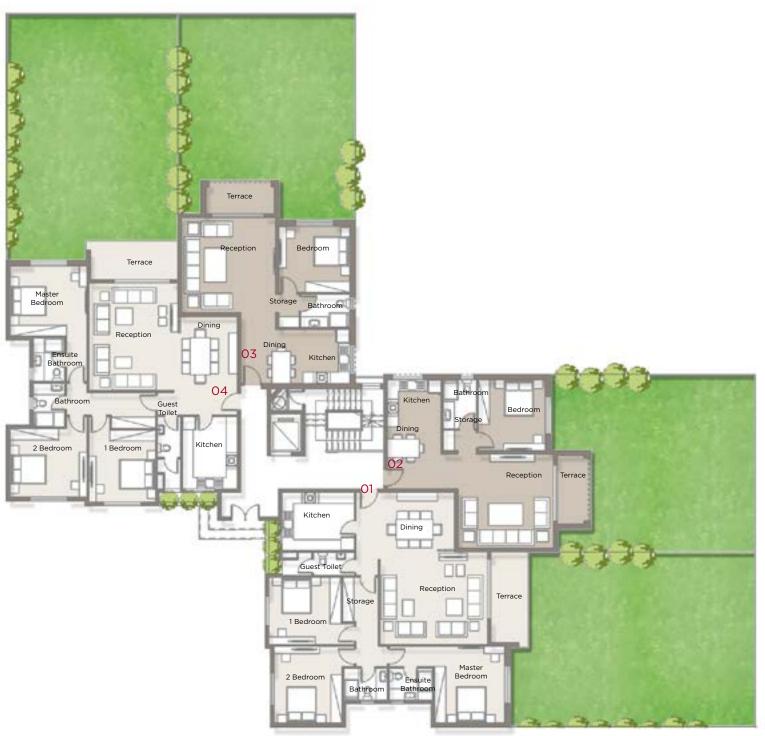

## FLOCR PLANS

### **TYPE F**

### **GROUND FLOOR**

### Average BUA

| Apartment 1 | 170.10 m²             |
|-------------|-----------------------|
| Apartment 2 | 90.67 m²              |
| Apartment 3 | 90.42 m²              |
| Apartment 4 | 169.67 m <sup>2</sup> |

### **Apartment 01**

| Reception - Dining                | 5.80m x 480m - 4.10m x 3.20m  |
|-----------------------------------|-------------------------------|
| Kitchen                           | 3.90m x2.95m                  |
| Guest Toilet                      | 3.90m x 1.25m                 |
| Master Bedroom - Ensuite Bathroom | 4.00m x 4.15m - 2.35m x 1.70m |
| Bedroom 1                         | 4.10m x 3.65m                 |
| Storage                           | 0.60m x 2.40m                 |
| Bedroom 2                         | 3.80m x 4.15m                 |
| Bathroom                          | 2.35m x 1.70m                 |
| Terrace                           | 2.10m x 4.60m                 |

### Apartment 02

| Reception          | 5.15m x 5.10m                 |
|--------------------|-------------------------------|
| Kitchen - Dining   | 2.70m x 4.05m                 |
| Foyer              | 3.85m x 1.85m                 |
| Bathroom - Storage | 2.00m x 2.65m - 0.80m x 1.00m |
| Bedroom            | 3.75m x 4.05m                 |
| Terrace            | 1.75m x 4.35m                 |

### Apartment 03

| Reception          | 5.10m x 5.15m                |
|--------------------|------------------------------|
| Kitchen - Dining   | 4.15m x 2.70m                |
| Foyer              | 1.85m x 3.85m                |
| Bedroom            | 4.05m x 3.65m                |
| Bathroom - Storage | 2.60mx 2.00m - 1.20m x 0.80m |
| Terrace            | 4.35m x 1.75m                |

### Apartment 04

| Reception - Dining                | 4.80m x 5.80m - 3.25m x 4.05m |
|-----------------------------------|-------------------------------|
| Kitchen                           | 2.85m x 3.90m                 |
| Guest Toilet                      | 1.25m x 3.90m                 |
| Master Bedroom - Ensuite Bathroom | 4.15m x 4.00m - 1.70m x 2.35m |
| Bedroom 1                         | 3.65m x 4.10m                 |
| Bedroom 2                         | 4.15m x 3.80m                 |
| Bathroom                          | 1.70m x 2.35m                 |
| Terrace                           | 4.70m x 2.10m                 |