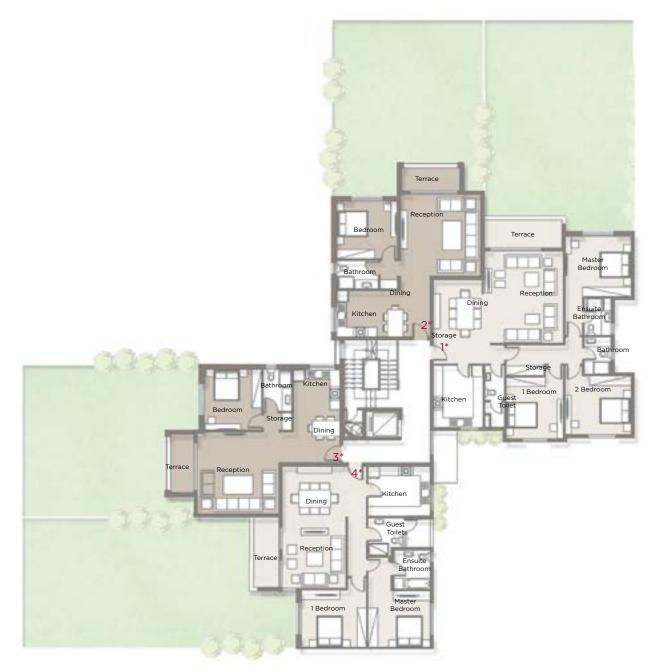

### **TYPE F**

### **TYPICAL FLOOR**

### **Average BUA**

| Apartment *1 | 169.50 m <sup>2</sup> |
|--------------|-----------------------|
| Apartment *2 | 90.90 m²              |
| Apartment *3 | 90.50 m <sup>2</sup>  |
| Apartment *4 | 168.60 m <sup>2</sup> |

### **Apartment \*1**

| Reception - Dining                | 5.80m x 4.80m - 4.10m x 3.20m |
|-----------------------------------|-------------------------------|
| Kitchen                           | 3.90m x 2.95m                 |
| Guest Toilet                      | 3.90m x 1.25m                 |
| Master Bedroom - Ensuite Bathroom | 4.00m x 4.15m - 2.35m x 1.70m |
| Bedroom 1                         | 4.10m x 3.65m                 |
| Storage                           | 0.60m x 2.40m                 |
| Bedroom 2                         | 3.80m x 4.15m                 |
| Bathroom                          | 2.35m x 1.70m                 |
| Terrace                           | 1.90m x 4.60m                 |

### Apartment \*2

| Reception          | 5.15m x 5.10m                 |
|--------------------|-------------------------------|
| Kitchen - Dining   | 2.70m x 4.05m                 |
| Foyer              | 3.85m x 1.85m                 |
| Bathroom - Storage | 2.00m x 2.35m - 0.80m x 1.20m |
| Bedroom            | 3.75m x 4.05m                 |
| Terrace            | 1.45m x 4.15m                 |

### Apartment \*3

| Reception          | 5.10m x 5.15m                |
|--------------------|------------------------------|
| Kitchen - Dining   | 4.15m x 2.70m                |
| Foyer              | 1.85m x 3.85m                |
| Bedroom            | 4.05m x 3.65m                |
| Bathroom - Storage | 2.35mx 2.00m - 1.20m x 0.80m |
| Terrace            | 4.15m x 1.45m                |

### Apartment \*4

| Reception - Dining                | 4.80m x 5.80m - 3.25m x 4.05m |
|-----------------------------------|-------------------------------|
| Kitchen                           | 2.85m x 3.90m                 |
| Guest Toilet                      | 1.25m x 3.90m                 |
| Master Bedroom - Ensuite Bathroom | 4.15m x 4.00m - 1.70m x 2.35m |
| Bedroom 1                         | 3.65m x 4.10m                 |
| Bedroom 2                         | 4.15m x 3.70m                 |
| Bathroom                          | 1.70m x 2.35m                 |
| Terrace                           | 4.70m x 1.90m                 |