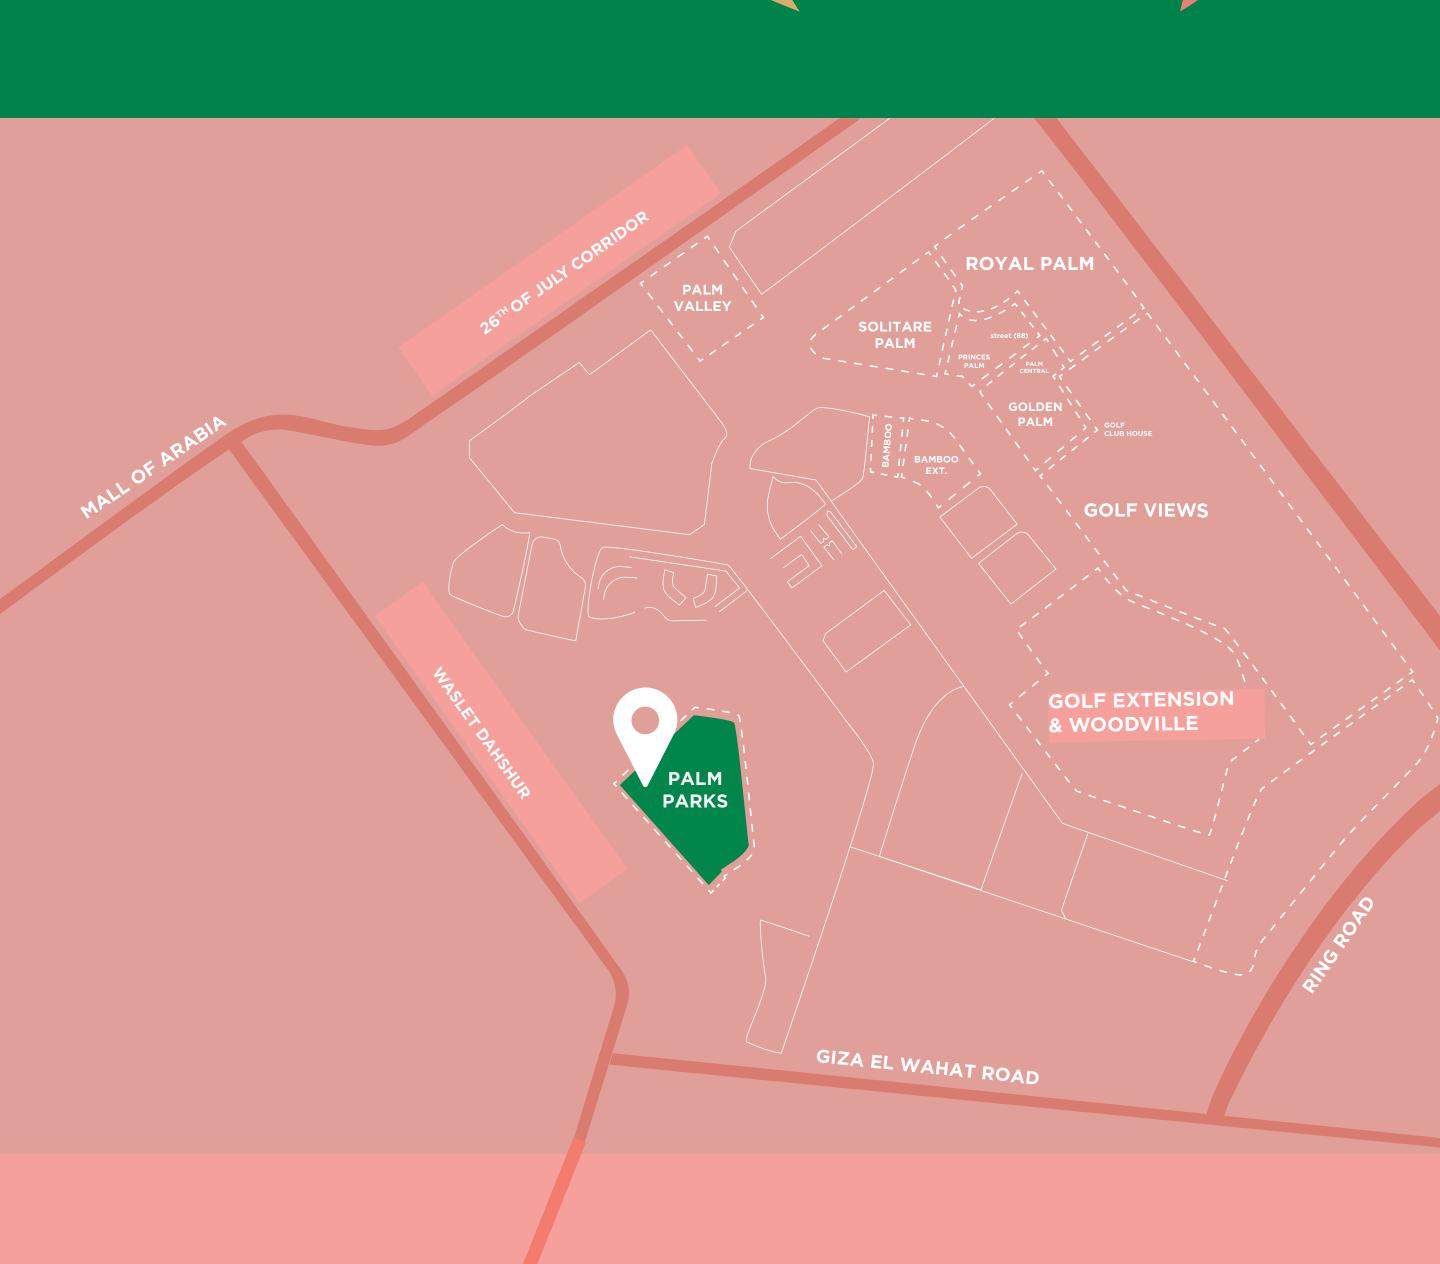

### LOCATION MAP

MALL OF ARABIA: 8 MINUTES MALL OF EGYPT: 11 MINUTES

**HYPER ONE:** 16 MINUTES

PALM HILLS OCTOBER: 18 MINUTES