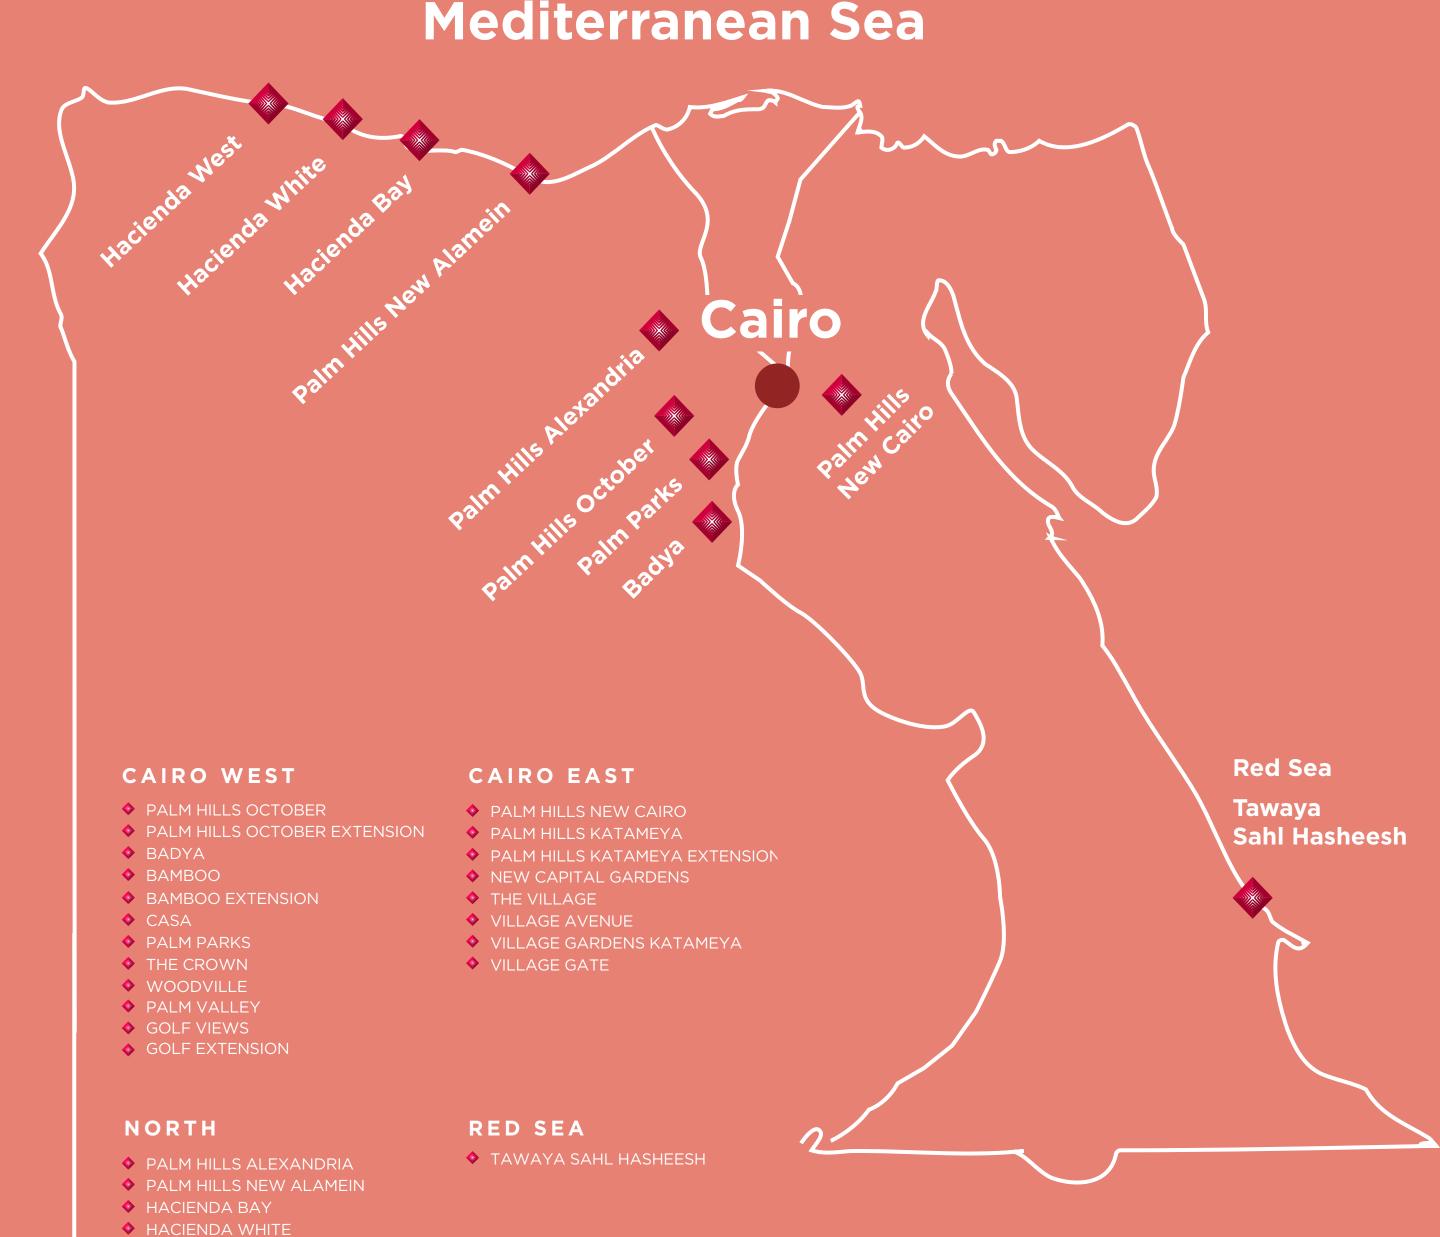

### **Mediterranean Sea**

HACIENDA WEST

### LOCATION MAP

MALL OF ARABIA: 8 MINUTES MALL OF EGYPT: 11 MINUTES

**HYPER ONE:** 16 MINUTES

PALM HILLS OCTOBER: 18 MINUTES